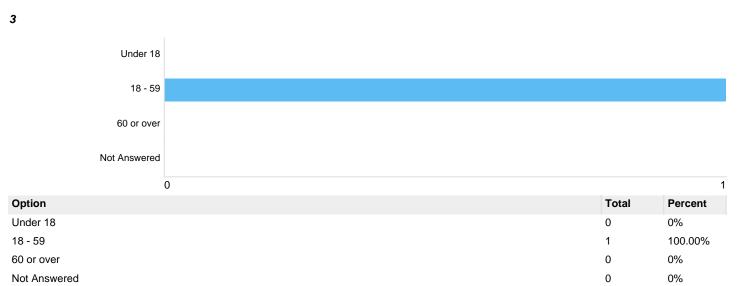

---|---------|
| Yes          | 0     | 0%      |
| No           | 1     | 100.00% |
| Not Answered | 0     | 0%      |

## Question 3: Do you agree with our proposal to reduce the permitted period for temporary absences outside GB?

#### reduce period



No

Not Answered

## Question 4: Please explain your view on the council's decision to absorb the cost

#### (complete below)

There were 1 responses to this part of the question.

## Question 5: Do you pay council tax to the Hammersmith & Fulham Council?



## **Question 6: Do you receive Council Tax support?**

2



0%

0



| Option       | Total | Percent |
|--------------|-------|---------|
| Yes          | 1     | 100.00% |
| No           | 0     | 0%      |
| Not Answered | 0     | 0%      |

# Question 7: What is your age group?



# Question 8: Are you (please tick one):

4





| Option       | Total | Percent |
|--------------|-------|---------|
| A Pensioner  | 0     | 0%      |
| A Student    | 0     | 0%      |
| Employed     | 0     | 0%      |
| Unemployed   | 0     | 0%      |
| Disabled     | 1     | 100.00% |
| Not Answered | 0     | 0%      |

# Question 9: Are you (please tick one)

## 5

| White (British, Irish, gypsy or Irish<br>traveller or any other white<br>background)                               |   |                  |           |
|--------------------------------------------------------------------------------------------------------------------|---|------------------|-----------|
| Mixed (White and black<br>Caribbean, white and black<br>African, white and Asian or any<br>other mixed backgrou