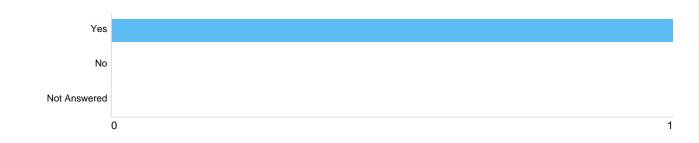

# Question 1: Do you agree the council should meet the shortfall to keep support consistent with Council Tax benefit?

5