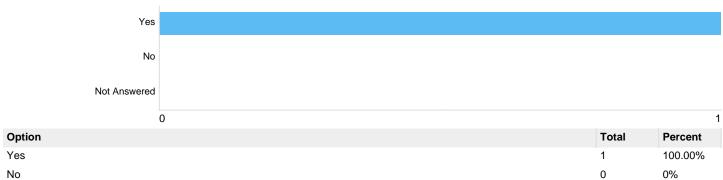

ve of any of the following:   | 4 |
| 6                                                                                                                   | 4 |
|                                                                                                                     |   |

# Question 1: Do you agree the council should meet the shortfall to keep support consistent with Council Tax benefit?

5



## Question 2: Do you agree with our proposal to abolish the Family Premium?





| Option       | Total | Percent |
|--------------|-------|---------|
| Yes          | 0     | 0%      |
| No           | 1     | 100.00% |
| Not Answered | 0     | 0%      |

## Question 3: Do you agree with our proposal to reduce the permitted period for temporary absences outside GB?

#### reduce period



No

Not Answered

## Question 4: Please explain your view on the council's decision to absorb the cost

#### (complete below)

There were 1 responses to this part of the question.

## Question 5: Do you pay council tax to the Hammersmith & Fulham Council?



## **Question 6: Do you receive Council Tax support?**

2



0%

0



| Option       | Total | Percent |
|--------------|-------|---------|
| Yes          | 1     | 100.00% |
| No           | 0     | 0%      |
| Not Answered | 0     | 0%      |

# Question 7: What is your age group?



# Question 8: Are you (please tick one):

4





| Option       | Total | Percent |
|--------------|-------|---------|
| A Pensioner  | 0     | 0%      |
| A Student    | 0     | 0%      |
| Employed     | 0     | 0%      |
| Unemployed   | 0     | 0%