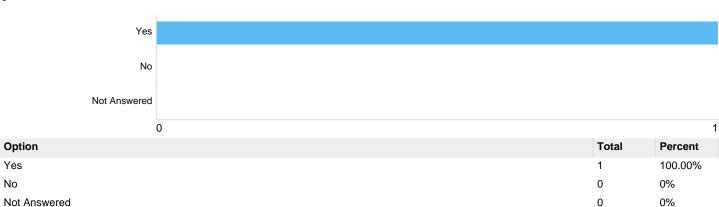

# Question 1: Do you agree the council should meet the shortfall to keep support consistent with Council Tax benefit?

5