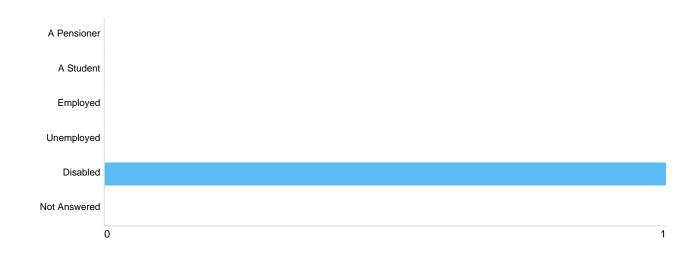

# Question 8: Are you (please tick one):

4

| Option       | Total | Percent |
|--------------|-------|---------|
| A Pensioner  | 0     | 0%      |
| A Student    | 0     | 0%      |
| Employed     | 0     | 0%      |
| Unemployed   | 0     | 0%      |
| Disabled     | 1     | 100.00% |
| Not Answered | 0     | 0%      |