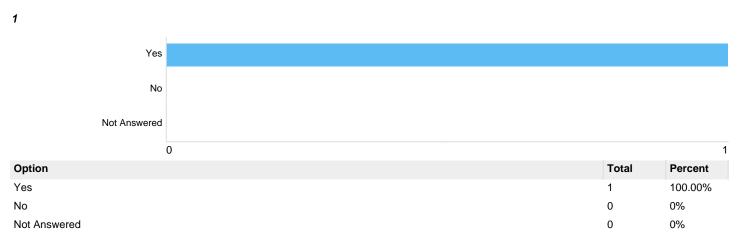

## **Question 6: Do you receive Council Tax support?**

2

0%

0

| Option       | Total | Percent |
|--------------|-------|---------|
| Yes          | 1     | 100.00% |
| No           | 0     | 0%      |
| Not Answered | 0     | 0%      |