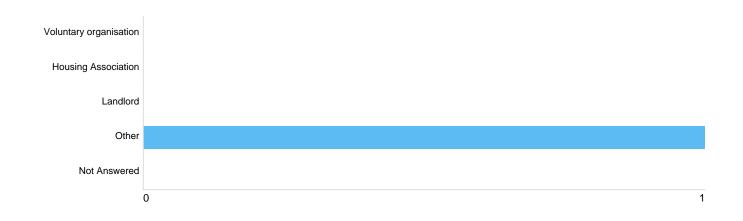

Question 10: Are you responding to the consultation in your capacity as a representative of any of the following:

| Option                 | Total | Percent |
|------------------------|-------|---------|
| Voluntary organisation | 0     | 0%      |
| Housing Association    | 0     | 0%      |
| Landlord               | 0     | 0%      |
| Other                  | 1     | 100.00% |
| Not Answered           | 0     | 0%      |