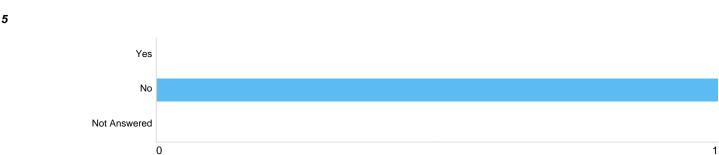

## Question 3: Do you agree with our proposal to reduce the permitted period for temporary absences outside GB?

#### reduce period

No

Not Answered